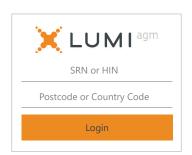

#### **Australian Residents**

- > **Username** (SRN or HIN) and
- > Password (postcode of your registered address).

#### **Overseas Residents**

- > **Username** (SRN or HIN) and
- > Password (three-character country code) e.g. New Zealand - NZL; United Kingdom - GBR; United States of America - USA; Canada - CAN.

A full list of country codes is provided at the end of this guide.

To register as a securityholder, select 'Securityholder or Proxy' and enter your SRN or HIN and Postcode or Country Code.