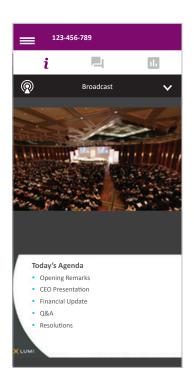

## OR To

**To register as a guest**, select 'Guest' and enter your name and email address.

Once logged in, you will see the home page, which displays the meeting title and name of the registered securityholder or nominated proxy.

5 To view the webcast you must tap the broadcast arrow on your screen and press the play button. Click the arrow to switch between screens.

6

To ask a question tap on the question icon , type your question in the chat box at the bottom of the screen and select the send icon. Confirmation that your message has been received will appear.

# Icon descriptions

- *i* Home page icon, displays meeting information.
- Questions icon, used to ask questions.
  - Voting icon, used to vote. Only visible when the Chair opens the poll.

11.

The broadcast bar allows you to view and listen to the proceedings.