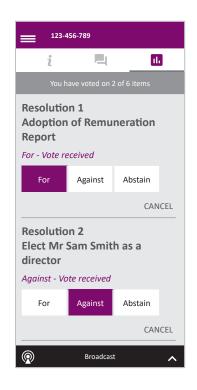

**7** When the Chair declares the poll open:

- > A voting icon •• will appear on screen and the meeting resolutions will be displayed
- > To vote, select one of the voting options. Your response will be highlighted
- > To change your vote, simply select a different option to override

The number of items you have voted on or are yet to vote on, is displayed at the top of the screen. Votes may be changed up to the time the Chair closes the poll.

# Icon descriptions

- *i* Home page icon, displays meeting information.
- Questions icon, used to ask questions.
  - Voting icon, used to vote. Only visible when the Chair opens the poll.

11.

The broadcast bar allows you to view and listen to the proceedings.