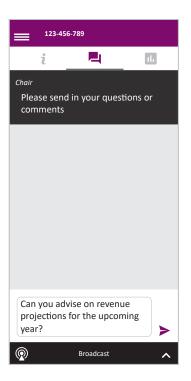

5 To view the webcast you must tap the broadcast arrow on your screen and press the play button. Click the arrow to switch between screens.

6

To ask a question tap on the question icon , type your question in the chat box at the bottom of the screen and select the send icon. Confirmation that your message has been received will appear.

# Icon descriptions

- *i* Home page icon, displays meeting information.
- Questions icon, used to ask questions.
  - Voting icon, used to vote. Only visible when the Chair opens the poll.

11.

The broadcast bar allows you to view and listen to the proceedings.