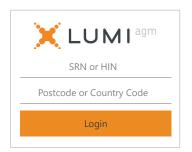

#### **Australian Residents**

- > **Username** (SRN or HIN) and
- > Password (postcode of your registered address).

#### **Overseas Residents**

- > **Username** (SRN or HIN) and
- > Password (three-character country code) e.g. New Zealand - NZL; United Kingdom - GBR; United States of America - USA; Canada - CAN.

A full list of country codes is provided at the end of this guide.

To register as a securityholder, select 'Securityholder or Proxy' and enter your SRN or HIN and Postcode or Country Code.