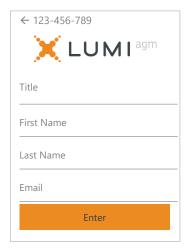

## OR To

**To register as a guest**, select 'Guest' and enter your name and email address.

Once logged in, you will see the home page, which displays the meeting title and name of the registered securityholder or nominated proxy.